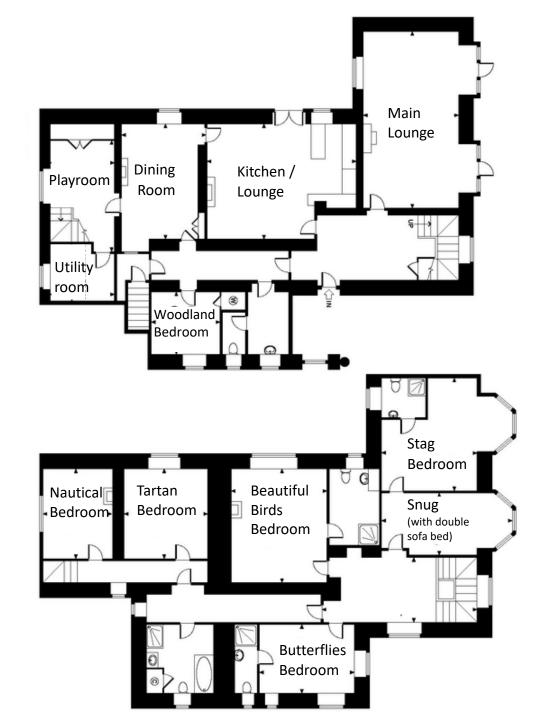

## **Living accommodation**

Main Lounge: Open fire, seating for 14 +

**Kitchen:** Fully equipped kitchen with lounge

area and open fire

Dining room: Table and chairs for 16

**Playroom:** Children's table, TV and games cupboard **Utility room:** Washer / dryer and extra fridge / freezer

## **Bedrooms**:

6 bedrooms plus snug with double sofa bed

## **Upstairs**

Stag : Superking\*, en-suite Beautiful Birds : Superking\*, en-suite

Butterflies: Twin, en-suite

Tartan: Superking\*, shared bathroom Nautical: Double, shared bathroom

(\* Zip-link beds; can be converted to twin beds)

## **Downstairs**

Woodland: Double, bathroom adjacent